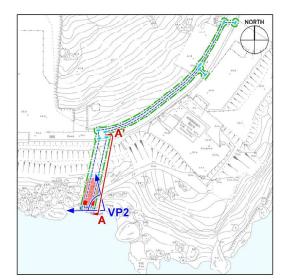

VP2 View & Photomontage from Rocky Shore – Looking Northwest

Scale N.T.S.@ A3 Date August 2024 Figure No. 3.3